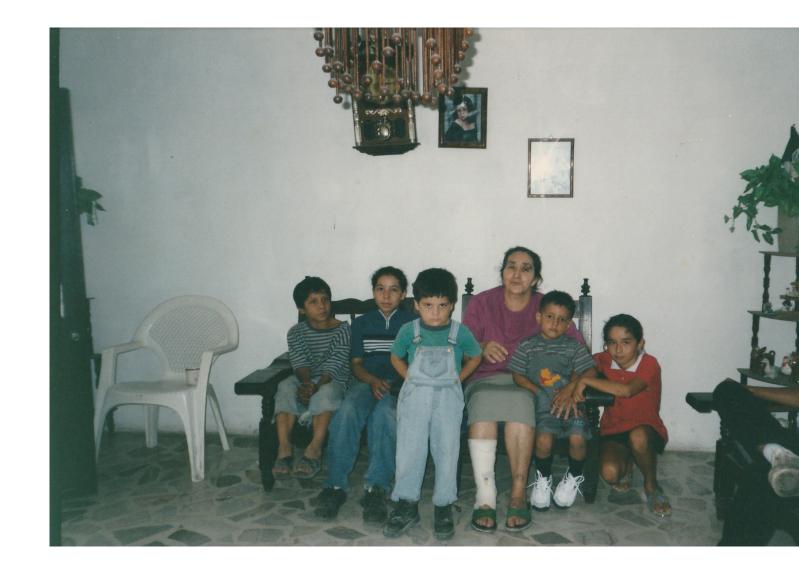

There are roughly 700,000 undocumented immigrants who were brought here as children enrolled in DACA (Deferred Action for Childhood Arrivals). This program shields some young ple had no way to gain legal residenundocumented immigrants —who often arrived at a very young age in circumstances beyond their control from deportation. The recipients of DACA are young people who have grown up as Americans, identify themselves as Americans, and many speak

only English and have no memory of or connection with the country where they were born. Under current immigration law, most of these young peocy even though they have lived in the U.S. most of their lives.

## **Objective**

Its time to give a voice to the voiceless and share their experience as a Dreamer in America. There has been a lot of misunderstanding. The goal is to bring awareness and inform the opposing party and encourage change and a pathway to citizenship for Dreamers.