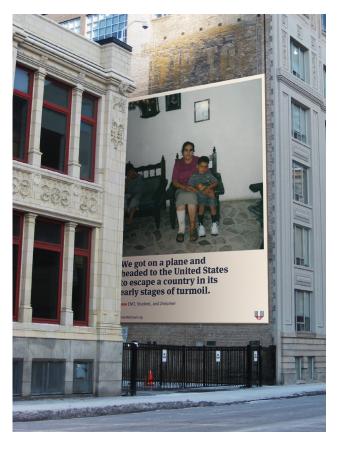

## Logo

rier between US/Mexico Border and for the United We Dream campaign. borrows the iconic stripes from the American flag. It gives off the illusion of a border opening its doors and welcoming others. The red stripes are shadows while the blue is the fence.

The logo represents the physical bar- The overall shape doubles as a "U"