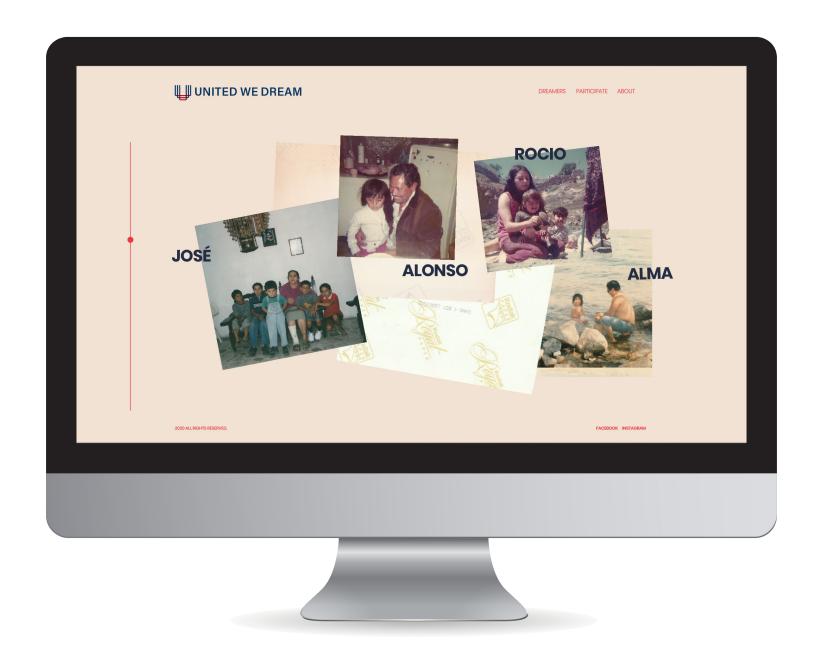

## **Objective**

Its time to give a voice to the voiceless and share their experience as a Dreamer in America. There has been a lot of misunderstanding. The goal is to bring awareness and inform the opposing party and encourage change and a pathway to citizenship for Dreamers.

#### **Solution**

Give the opportunity for the opposing party to get to know these individuals and have a better understanding through a campaign, *United We Dream*.