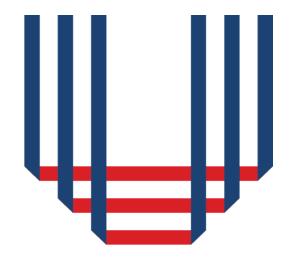

## Logo

rier between US/Mexico Border and for the United We Dream campaign. borrows the iconic stripes from the American flag. It gives off the illusion of a border opening its doors and welcoming others. The red stripes are shadows while the blue is the fence.

The logo represents the physical bar- The overall shape doubles as a "U"