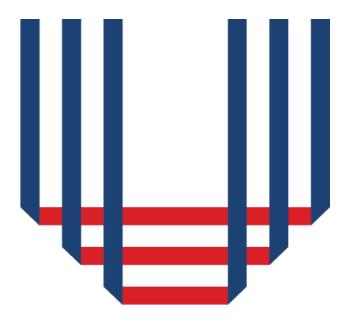

## Logo

rier between US/Mexico Border and for the United We Dream campaign. borrows the iconic stripes from the American flag. It gives off the illusion of a border opening its doors and welcoming others. The red stripes are shadows while the blue is the fence.

The logo represents the physical bar- The overall shape doubles as a "U"