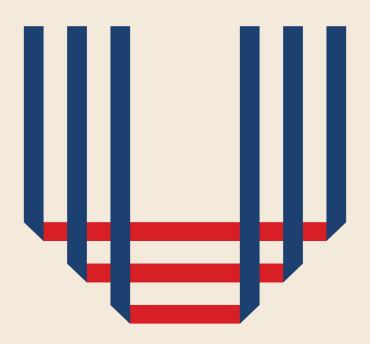

## Logo

rier between US/Mexico Border and for the United We Dream campaign. borrows the iconic stripes from the American flag. It gives off the illusion of a border opening its doors and welcoming others. The red stripes are shadows while the blue is the fence.

The logo represents the physical bar- The overall shape doubles as a "U"