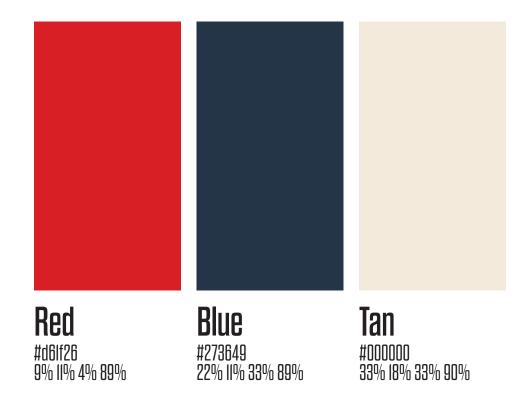

# Color & Type

Colors are derived from the american flag. The blue works as the base color and is much more serious in tone while the red echoes youthful energy. The creamy tan recalls faded photographs and memories.