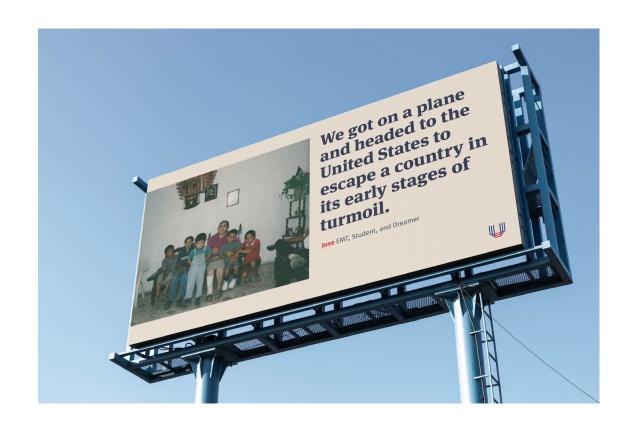

## Logo

rier between US/Mexico Border and for the United We Dream campaign. borrows the iconic stripes from the American flag. It gives off the illusion of a border opening its doors and welcoming others. The red stripes are shadows while the blue is the fence.

The logo represents the physical bar- The overall shape doubles as a "U"