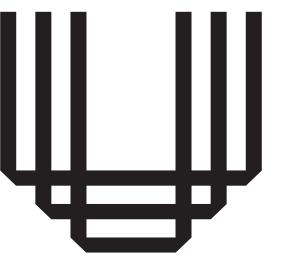

## Logo

rier between US/Mexico Border and for the United We Dream campaign. borrows the iconic stripes from the American flag. It gives off the illusion of a border opening its doors and welcoming others. The red stripes are shadows while the blue is the fence.

The logo represents the physical bar- The overall shape doubles as a "U"